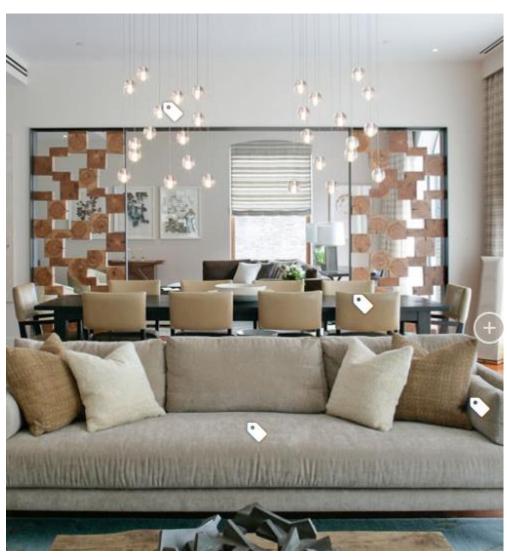

## Best of New York

Our guide to the best of what this city has to offer.

**718-274-7600** Ivan Butkovic and his electricians can secure the grandest of chandeliers, even if it weighs 300 pounds. Recent triumphs have included a custom bronze fixture that required three independent supports and a 150-pound Bocci rectangle secured with steel screws. Jobs are executed by deft duos, who adjust height to the decorator's specifications, install dimmers, and source bulbs to suit rare European fixtures—all while taking special care to protect furniture from falling plaster. Services start at \$500 for a 50-pound installation.