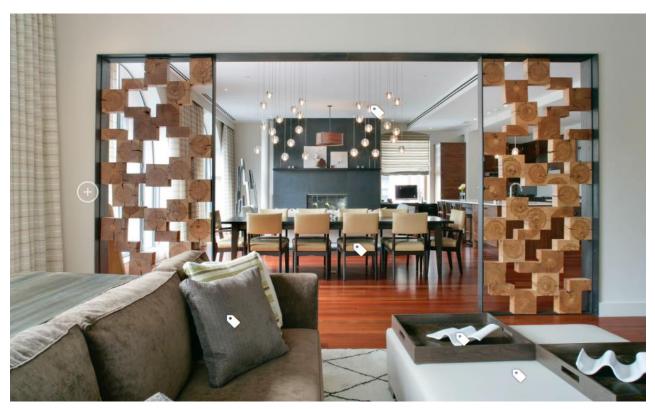

## Best of New York

Our guide to the best of what this city has to offer.

**718-274-7600** Ivan Butkovic and his electricians can secure the grandest of chandeliers, even if it weighs 300 pounds. Recent triumphs have included a custom bronze fixture that required three independent supports and a 150-pound Bocci rectangle secured with steel screws. Jobs are executed by deft duos, who adjust height to the decorator's specifications, install dimmers, and source bulbs to suit rare European fixtures—all while taking special care to protect furniture from falling plaster. Services start at \$500 for a 50-pound installation.