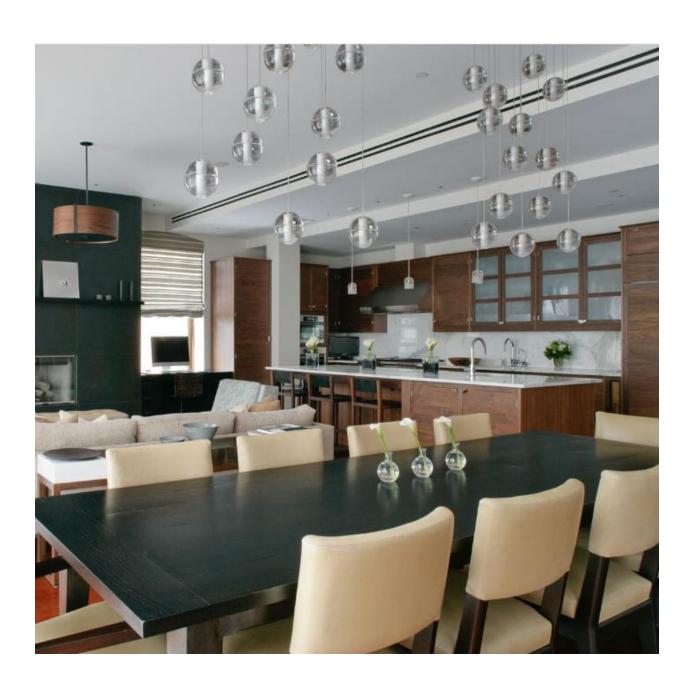

## Best of New York

Our guide to the best of what this city has to offer.

**718-274-7600** Ivan Butkovic and his electricians can secure the grandest of chandeliers, even if it weighs 300 pounds. Recent triumphs have included a custom bronze fixture that required three independent supports and a 150-pound Bocci rectangle secured with steel screws. Jobs are executed by deft duos, who adjust height to the decorator's specifications, install dimmers, and source bulbs to suit rare European fixtures—all while taking special care to protect furniture from falling plaster. Services start at \$500 for a 50-pound installation.